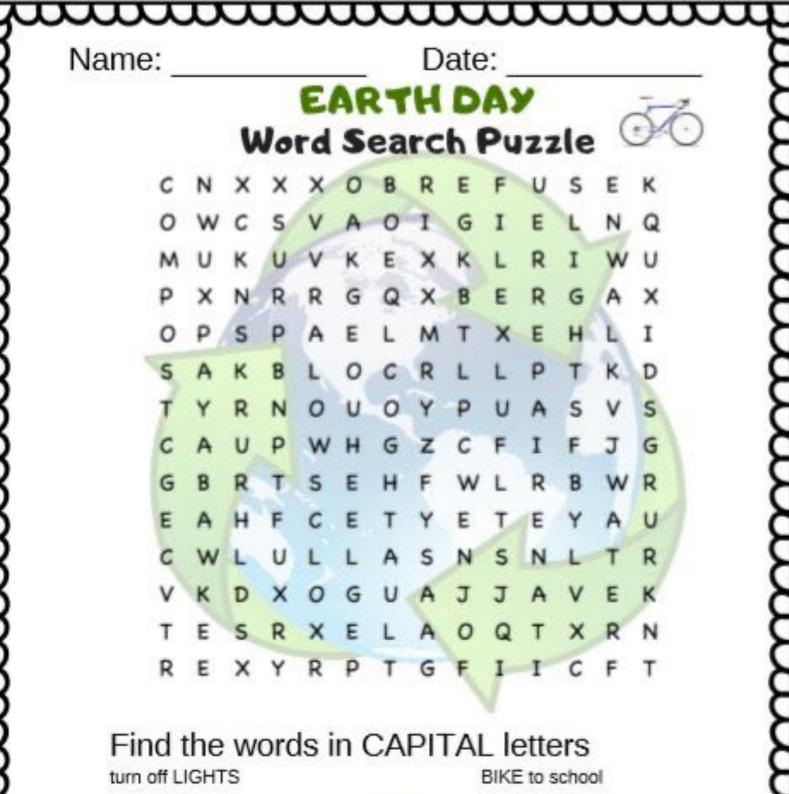

### Earth Day Word Search

JWHHFWN D BWL S 1 S В TWAT zν Е RK т н В 0 F В S ОМ S R wc т D Ρ O 5 н S S E E RL E D L Ρ С С E S Ν N 1 О 1 s ĸ E MO D Т S В ww Ν R Ρ U E А CM Т О R W Ν R х L κ Α R I E v С н E R I Υ G А Е В Y R N 0 Т E ĸ н R Ν AM Ρ U F D Υ Δ н Ρ S 7 w U E Ρ U F N O в YΟ А S Т N D Т E X D В I D Z F Ν F Μ А х х S NM R I E E R Q E S E Z R XN Т х F L н Υ С Α F E U F D URGKC ΤE D

The words may be hidden vertically, horizontally or diagonally.