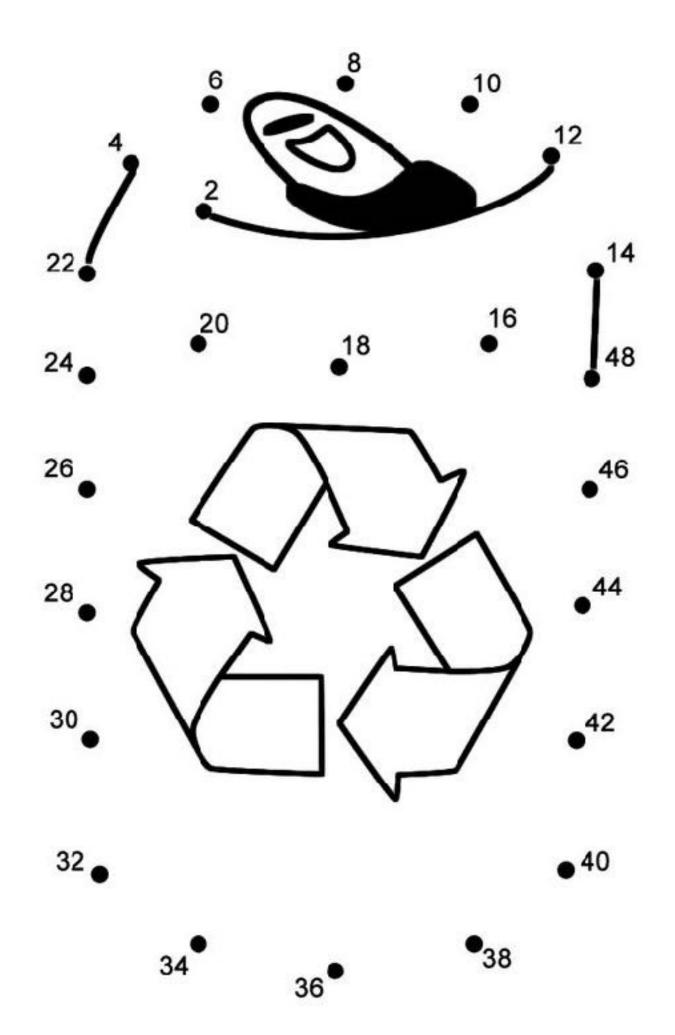

**Activity Sheets** 

### Earth Day I Spy









REDUCE COMPOST food waste PLANT a tree REUSE take SHORTER showers CARPOOL



BIKE to school RECYCLE WALK instead of drive REFUSE plastic straws REPAIR UNPLUG pick up GARBAGE use less WATER

The words may be hidden vertically, horizontally or diagonally.

# Earth Day Maze



twistynoodle.com





### Earth Day Word Search

JWHHFWN D BWL S 1 S В TWAT zν Е RK т н В 0 F В S ОМ S R wc т D Ρ O 5 н S S E E RL E D L Ρ С С E S Ν N 1 О 1 s ĸ E MO D Т S В ww Ν R Ρ U E А CM Т О R W Ν R х L κ Α R I E v С н E R I Υ G А Е В Y R N 0 Т E ĸ н R Ν AM Ρ U F D Υ Δ н Ρ S 7 w U E Ρ U F N O в YΟ А S Т N D Т E X D В I D Z F Ν F Μ А х х S NM R I E E R Q E S E Z R XN Т х F L н Υ С Α F E U F D URGKC ΤE D

Environment Recycle Reuse Water

| Conserve<br>Planet |  |  |  |
|--------------------|--|--|--|
|                    |  |  |  |
| Life               |  |  |  |

Wildlife Reduce Earth Clean Compost Plant Trees Air

## Earth Day Maze

Help get the recycling into the bin.



#### Reduce, Reuse, Recycle