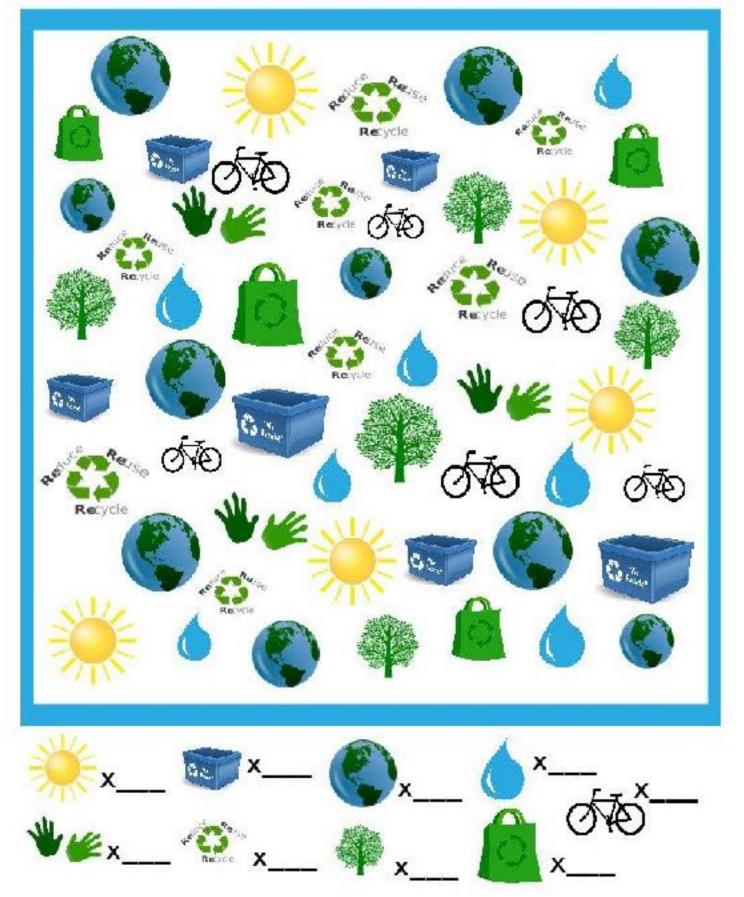

**Activity Sheets** 

### Earth Day I Spy









REDUCE COMPOST food waste PLANT a tree REUSE take SHORTER showers CARPOOL



BIKE to school RECYCLE WALK instead of drive REFUSE plastic straws REPAIR UNPLUG pick up GARBAGE use less WATER

The words may be hidden vertically, horizontally or diagonally.

# Earth Day Maze



twistynoodle.com





### Earth Day Word Search

JWHHFWN D BWL S 1 S В TWAT zν Е RK т н В 0 F В S ОМ S R wc т D Ρ O 5 н S S E E RL E D L Ρ С С E S Ν N 1 О 1 s ĸ E MO D Т S В ww Ν R Ρ U E А CM Т О R W Ν R х L κ Α R I E v С н E R I Υ G А Е В Y R N 0 Т E ĸ н R Ν AM Ρ U F D Υ Δ н Ρ S 7 w U E Ρ U F N O в YΟ А S Т N D Т E X D В I D Z F Ν F Μ А х х S NM R I E E R Q E S E Z R XN Т х F L н Υ С Α F E U F D URGKC ΤE D

Environment Recycle Reuse Water

| Conserve<br>Planet |  |  |  |
|--------------------|--|--|--|
|