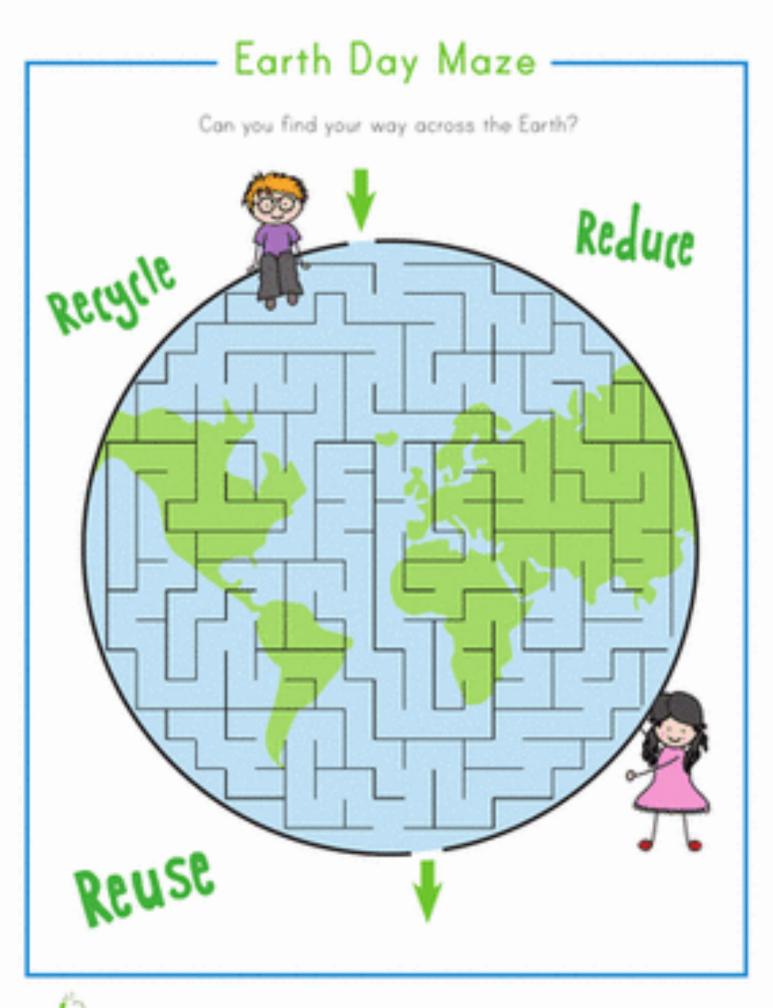

**Activity Sheets** 

### Earth Day I Spy









REDUCE COMPOST food waste PLANT a tree REUSE take SHORTER showers CARPOOL



BIKE to school RECYCLE WALK instead of drive REFUSE plastic straws REPAIR UNPLUG pick up GARBAGE use less WATER

The words may be hidden vertically, horizontally or diagonally.

# Earth Day Maze



twistynoodle.com





### Earth Day Word Search

JWHHFWN D BWL S 1 S В TWAT zν Е RK т н В 0 F В S ОМ S R wc т D Ρ O 5 н S S E E RL E D L Ρ С С E S Ν N 1 О 1 s ĸ E MO D Т S В ww Ν R Ρ U E А CM Т О R W Ν R х L κ Α R I E v С н E R I Υ G А Е В Y R N 0 Т E ĸ н R Ν AM Ρ U F D Υ Δ н Ρ S 7 w U E Ρ U F N O в YΟ А S Т N D Т E X D В I D Z F Ν F Μ А х х S NM R I E E R Q E S E Z R XN Т х F L н Υ С Α F E U F D URGKC ΤE D

Environment Recycle Reuse Water

| Conserve<br>Planet |  |  |  |
|--------------------|--|--|--|
|