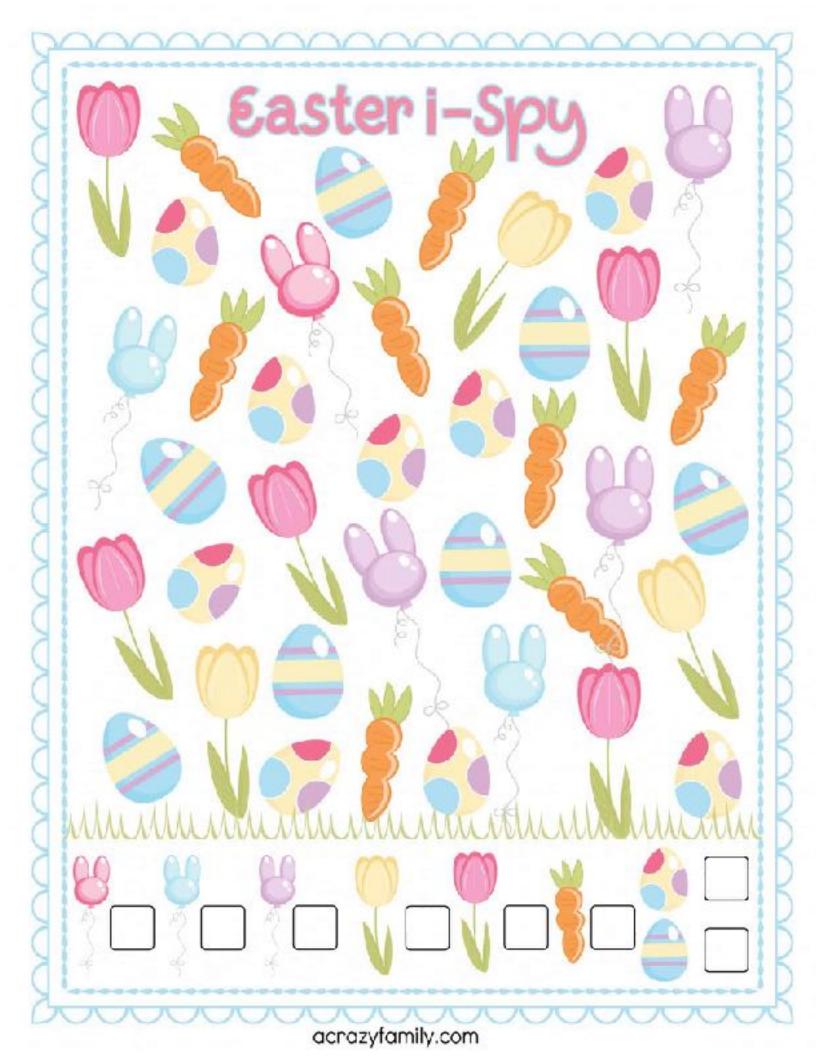

0 | G | G | L | 2   |
|     | Ρ                                              | S | В | G | Q   | D                                                     | Α    | S  | Ν  | A                                         | Е   | В    | Y  | L | L | Е | J |     |
|     | BUNNY<br>DUCKLINGS<br>BONNET<br>SPRING<br>EGGS |   |   |   |     | DAFFODILS<br>EGG<br>JELLYBEANS<br>RABBIT<br>CHOCOLATE |      |    |    | LAMBS<br>IRIS<br>BASKET<br>CHICKS<br>HUNT |     |      |    | ( |   |   | 3 |     |
| •   | ~                                              | 5 |   | V | VWV | v.th                                                  | rift | yn | on | ma                                        | sti | ps.o | on | 1 |   |   | 5 |     |



Connect the dots from 1 to 38 and color the picture when you have finished!







Printed from busybeekidsprintables.com



PWPXXNZWJCNMEEPBMCUPNFSIREOTHS VH VN A ZH H U X F E A G S E Q I WN G Y I S H E W E H G A D F G M I L R E T S A E G R B J X U G W H E D V W R W N Y ESDYIGILAEWQCSCEUCBSXBTMFFCZYE AFSKZPUJFDYIBBLCVNYICAALRMHQYM U Q Y I V D F U U A G O V L E V K V N K X G R L C A D B B F V Y S B X M L I Q R I W Y S I W H S V Y G J O J I C F Z E B DLJWMJBGQAJBCZKFPPIXLMCCCLGDIR U T W B O N N E T P E K L N N B B O Y U G I E E C D Y N F Y O Y O D K G Y WWA N C M T I T J Y H Z C O D N Y R G K Z G K Z K B Q H R V N E B I Y O A WWN D C Q T O F M Z L M D I ZVBFQFCXBMDHTXVGXWISXFIRAVRAAE P C L V B L O U O Q T C U D U W T X P W C N W X L N N W G D H S A G U S J M J Y D F S U A Z O H Y M D T S J Z J H H W I V X D I I S U I P A J S D I R O I X U N K O F M T K M E N H YGCRKXD