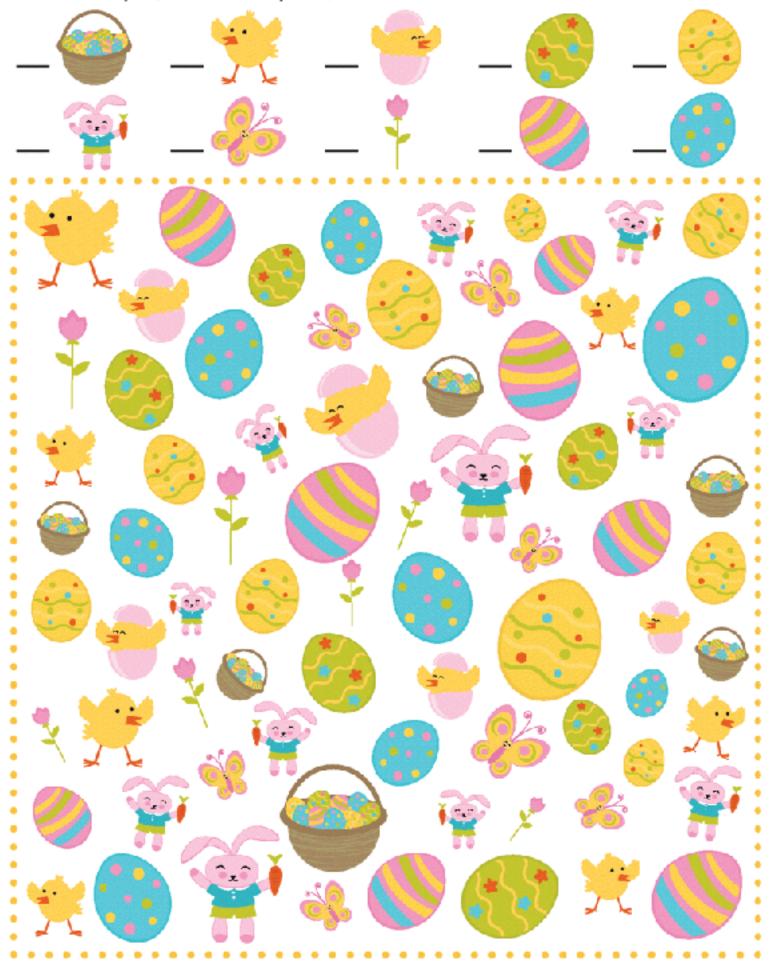

Homemade

How many of each can you find in the box below?

Connect the dots from 1 to 44 and color the picture when you have finished!

© busybeekidsprintables.com