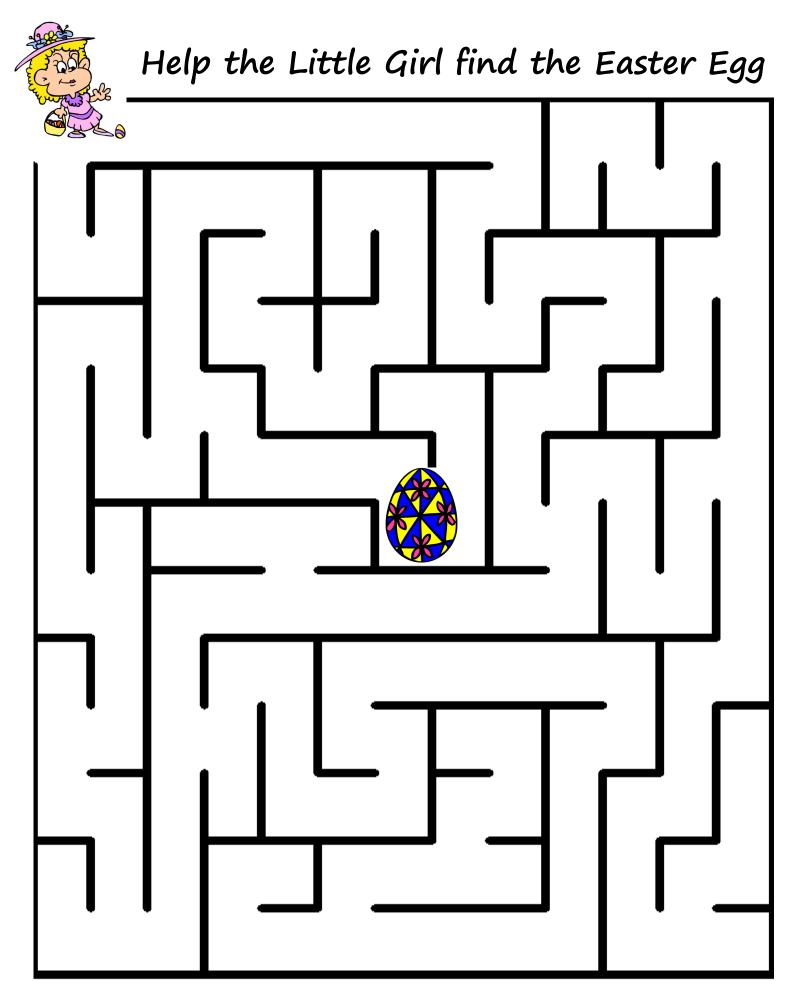

| L    | R  | Ρ  | S                                         | Ρ   | L    | U  | 0 | G | G | L | 2   |
|     | Ρ                                              | S | В | G | Q   | D                                                     | Α    | S  | Ν  | A                                         | Е   | В    | Y  | L | L | Е | J |     |
|     | BUNNY<br>DUCKLINGS<br>BONNET<br>SPRING<br>EGGS |   |   |   |     | DAFFODILS<br>EGG<br>JELLYBEANS<br>RABBIT<br>CHOCOLATE |      |    |    | LAMBS<br>IRIS<br>BASKET<br>CHICKS<br>HUNT |     |      |    | ( |   |   | 3 |     |
| •   | ~                                              | 5 |   | V | VWV | v.th                                                  | rift | yn | on | ma                                        | sti | ps.o | on | 1 |   |   | 5 |     |



Connect the dots from 1 to 38 and color the picture when you have finished!







Printed from busybeekidsprintables.com



PWPXXNZWJCNMEEPBMCUPNFSIREOTHS VH VN A ZH H U X F E A G S E Q I WN G Y I S H E W E H G A D F G M I L R E T S A E G R B J X U G W H E D V W R W N Y ESDYIGILAEWQCSCEUCBSXBTMFFCZYE AFSKZPUJFDYIBBLCVNYICAALRMHQYM U Q Y I V D F U U A G O V L E V K V N K X G R L C A D B B F V Y S B X M L I Q R I W Y S I W H S V Y G J O J I C F Z E B DLJWMJBGQAJBCZKFPPIXLMCCCLGDIR U T W B O N N E T P E K L N N B B O Y U G I E E C D Y N F Y O Y O D K G Y WWA N C M T I T J Y H Z C O D N Y R G K Z G K Z K B Q H R V N E B I Y O A WWN D C Q T O F M Z L M D I ZVBFQFCXBMDHTXVGXWISXFIRAVRAAE P C L V B L O U O Q T C U D U W T X P W C N W X L N N W G D H S A G U S J M J Y D F S U A Z O H Y M D T S