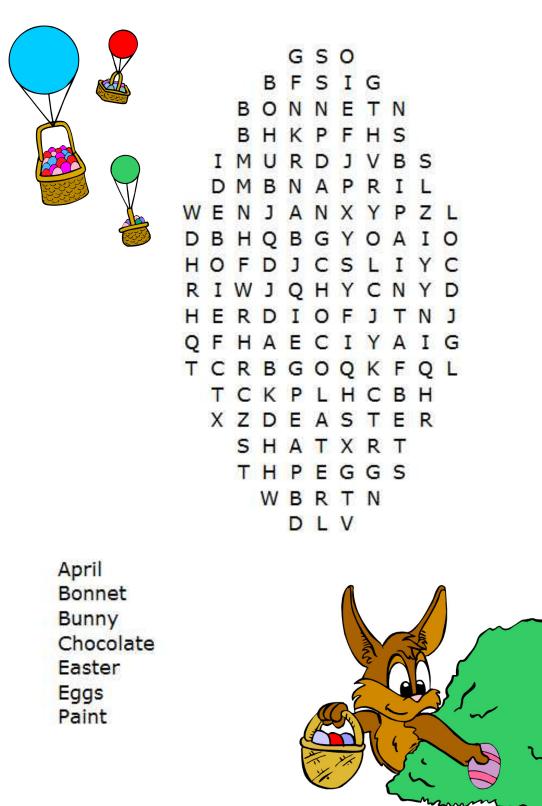

## Easter Word Search

|     | Z                                              | S | т | V | S   | С                                                     | М    | Y  | N  | н                                         | s   | к    | s  | A | н | т | L |     |
|-----|------------------------------------------------|---|---|---|-----|-------------------------------------------------------|------|----|----|-------------------------------------------|-----|------|----|---|---|---|---|-----|
| A   | G                                              | ٧ | Ρ | С | W   | I                                                     | V    | F  | С  | A                                         | С   | Ρ    | ۷  | Е | Ζ | D | D | 660 |
| 000 | Ρ                                              | A | С | С | 0   | Е                                                     | W    | L  | Ν  | М                                         | A   | 0    | Y  | Ζ | S | L | Ρ | 000 |
|     | Ρ                                              | U | н | Е | G   | G                                                     | L    | U  | Т  | S                                         | A   | Ζ    | K  | 0 | G | Х | D |     |
| VV  | J                                              | Т | 0 | R | в   | U                                                     | М    | J  | U  | G                                         | X   | F    | 0  | Ρ | N | G | A | *   |
| ×   | F                                              | 0 | С | ĸ | U   | I                                                     | х    | Ρ  | 7  | R                                         | 1   | S    | Y  | L | Ν | Y | F | j   |
| Υ   | D                                              | Q | 0 | Q | н   | Ζ                                                     | С    | С  | A  | L                                         | М   | 0    | G  | I | С | т | F |     |
|     | S                                              | Е | L | Q | F   | Н                                                     | Т    | S  | U  | L                                         | E   | Ρ    | Х  | E | к | М | 0 | ~   |
|     | s                                              | G | А | Т | Е   | Ν                                                     | Ν    | 0  | В  | A                                         | R   | S    | R  | Е | G | С | D |     |
|     | W                                              | G | т | Н | Х   | Α                                                     | U    | Х  | Ζ  | U                                         | Α   | R    | Т  | V | S | С | I | •   |
|     | z                                              | S | Е | Х | S   | J                                                     | н    | М  | Ρ  | С                                         | В   | I.   | К  | V | S | Ζ | L | *   |
| 8   | С                                              | 0 | Ρ | 0 | R   | s                                                     | L    | R  | R  | н                                         | в   | U    | х  | J | 0 | s | S |     |
| =   | С                                              | Т | Y | L | P   | G                                                     | L    | V  | Y  | I.                                        | 1   | A    | D  | х | М | J | В | ¥   |
|     | W                                              | С | Ν | Y | Ζ   | В                                                     | Q    | к  | х  | С                                         | Т   | Е    | К  | S | A | В | M |     |
|     | к                                              | X | Ν | U | M   | S                                                     | D    | U  | С  | К                                         | L   | ł    | N  | G | S | Ρ | A |     |
|     | x                                              | K | U | Х | G   | Ν                                                     | L    | R  | Ρ  | S                                         | Ρ   | L    | U  | 0 | G | G | L | 2   |
|     | Ρ                                              | S | В | G | Q   | D                                                     | Α    | S  | Ν  | A                                         | Е   | В    | Y  | L | L | Е | J |     |
|     | BUNNY<br>DUCKLINGS<br>BONNET<br>SPRING<br>EGGS |   |   |   |     | DAFFODILS<br>EGG<br>JELLYBEANS<br>RABBIT<br>CHOCOLATE |      |    |    | LAMBS<br>IRIS<br>BASKET<br>CHICKS<br>HUNT |     |      |    | ( |   |   | 3 |     |
| •   | ~                                              | 5 |   | V | VWV | v.th                                                  | rift | yn | on | ma                                        | sti | ps.o | on | 1 |   |   | 5 |     |