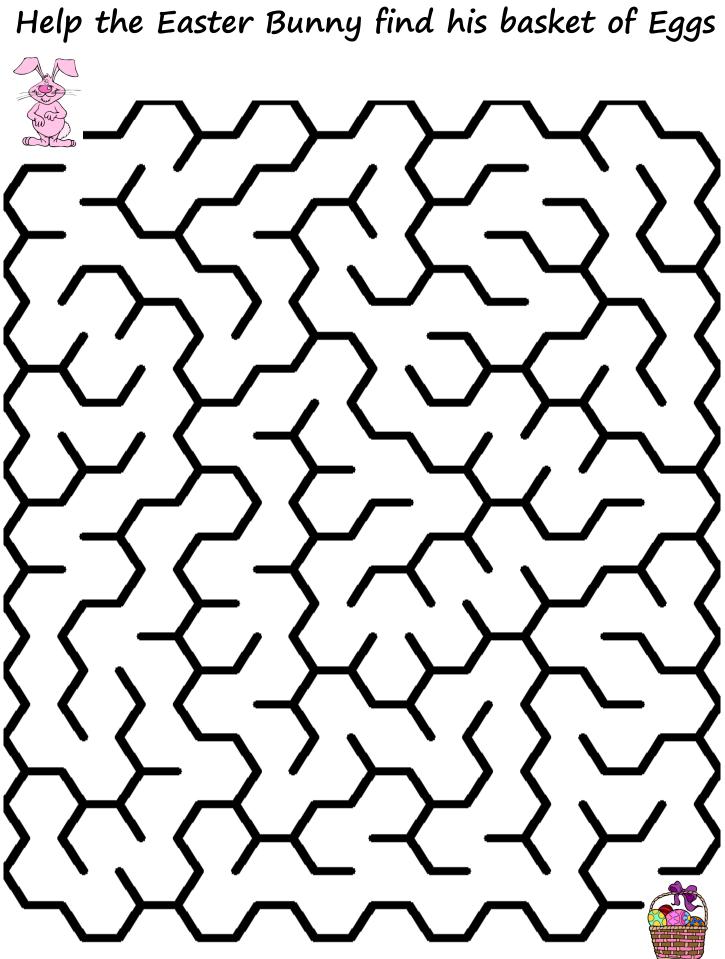

| G | G | L | 2   |
|     | Ρ                                              | S | В | G | Q   | D                                                     | Α    | S  | Ν  | A                                         | Е   | В    | Y  | L | L | Е | J |     |
|     | BUNNY<br>DUCKLINGS<br>BONNET<br>SPRING<br>EGGS |   |   |   |     | DAFFODILS<br>EGG<br>JELLYBEANS<br>RABBIT<br>CHOCOLATE |      |    |    | LAMBS<br>IRIS<br>BASKET<br>CHICKS<br>HUNT |     |      |    | ( |   |   | 3 |     |
| •   | ~                                              | 5 |   | V | VWV | v.th                                                  | rift | yn | on | ma                                        | sti | ps.o | on | 1 |   |   | 5 |     |



Connect the dots from 1 to 38 and color the picture when you have finished!







Printed from busybeekidsprintables.com



PWPXXNZWJCNMEEPBMCUPNFSIREOTHS VH VN A ZH H U X F E A G S E Q I WN G Y I S H E W E H G A D F G M I L R E T S A E G R B J X U G W H E D V W R W N Y ESDYIGILAEWQCSCEUCBSXBTMFFCZYE AFSKZPUJFDYIBBLCVNYICAALRMHQYM U Q Y I V D F U U A G O V L E V K V N K X G R L C A D B B F V Y S B X M L I Q R I W Y S I W H S V Y G J O J I C F Z E B DLJWMJBGQAJBCZKFPPIXLMCCCLGDIR U T W B O N N E T P E K L N N B B O Y U G I E E C D Y N F Y O Y O D K G Y WWA N C M T I T J Y H Z C O D N Y R G K Z G K Z K B Q H R V N E B I Y O A WWN D C Q T O F M Z L M D I ZVBFQFCXBMDHTXVGXWISXFIRAVRAAE P C L V B L O U O Q T C U D U W T X P W C N W X L N N W G D H S A G U S J M J Y D F S U A Z O H Y M D T S J Z J H H W I V X D I I S U I P A J S D I R O I X U N K O F M T K M E N H YGCRKXDSG