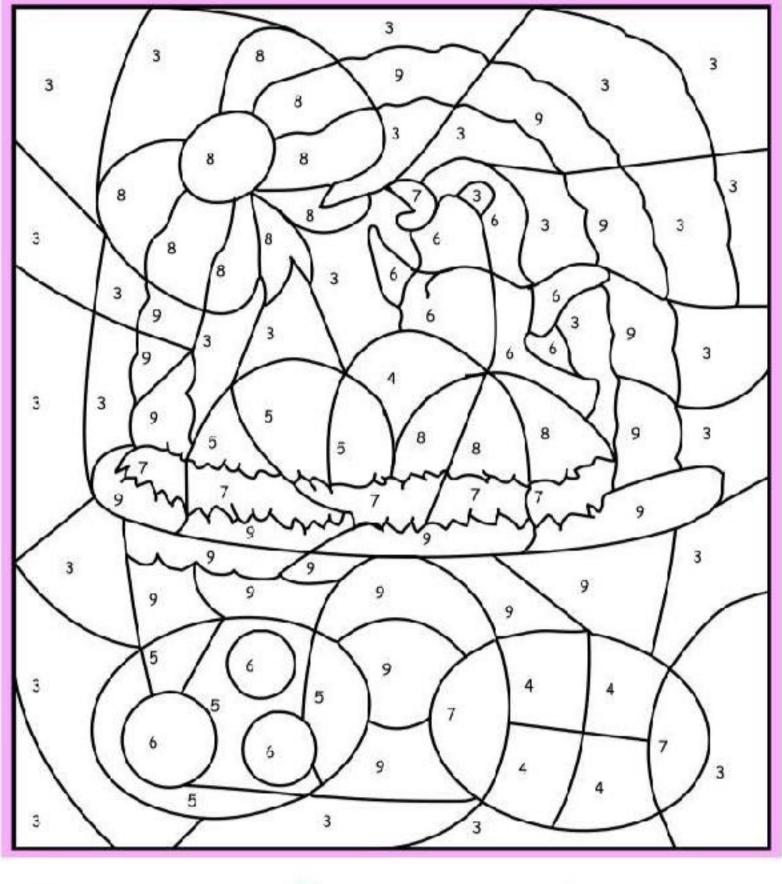

Basket Bonnet Bunny Chick Chocolate Daffodils Decorate Easter Eggs Find Hide Hunt Jelly Bean Lamb Lily Paint Parade Spring Sunday Tulips

6 = yellow
7 = orange
9 = brown
8 = pink
5 = red
4 = blue
3 = white