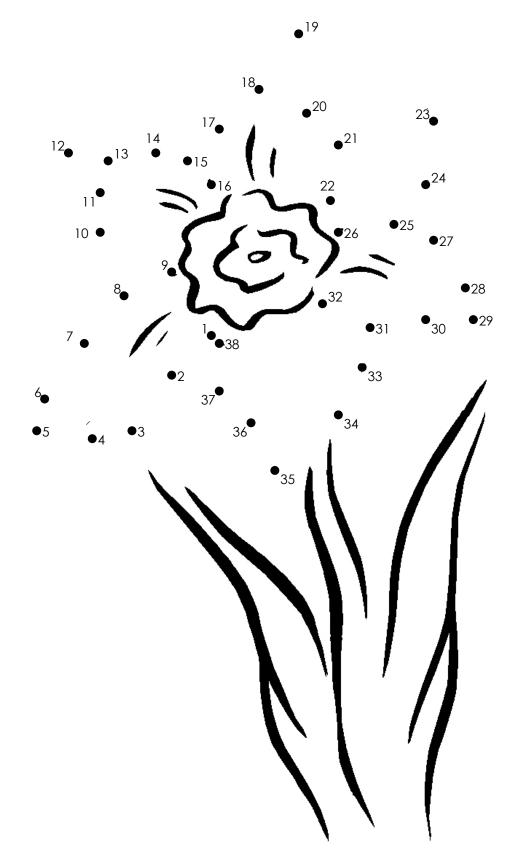

Homemade

How many of each can you find in the box below?

Connect the dots from 1 to 44 and color the picture when you have finished!

© busybeekidsprintables.com