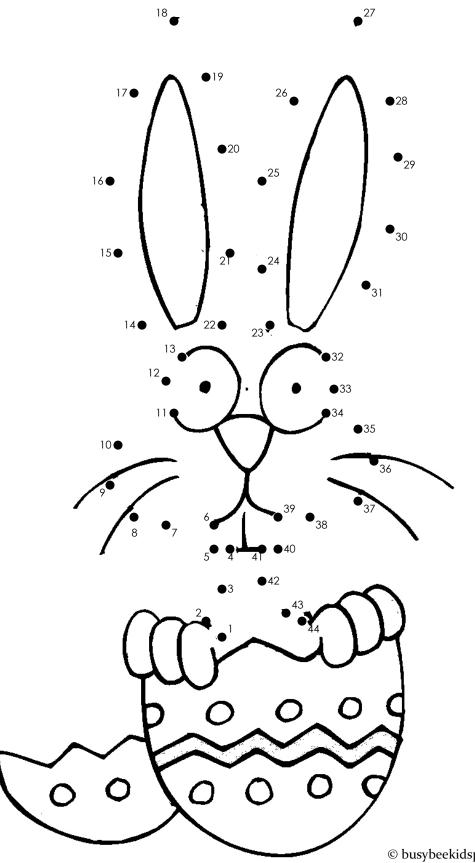

Connect the dots from 1 to 38 and color the picture when you have finished!

Printed from busybeekidsprintables.com

PWPXXNZWJCNMEEPBMCUPNFSIREOTHS VH VN A ZH H U X F E A G S E Q I WN G Y I S H E W E H G A D F G M I L R E T S A E G R B J X U G W H E D V W R W N Y ESDYIGILAEWQCSCEUCBSXBTMFFCZYE AFSKZPUJFDYIBBLCVNYICAALRMHQYM U Q Y I V D F U U A G O V L E V K V N K X G R L C A D B B F V Y S B X M L I Q R I W Y S I W H S V Y G J O J I C F Z E B DLJWMJBGQAJBCZKFPPIXLMCCCLGDIR U T W B O N N E T P E K L N N B B O Y U G I E E C D Y N F Y O Y O D K G Y WWA N C M T I T J Y H Z C O D N Y R G K Z G K Z K B Q H R V N E B I Y O A WWN D C Q T O F M Z L M D I ZVBFQFCXBMDHTXVGXWISXFIRAVRAAE P C L V B L O U O Q T C U D U W T X P W C N W X L N N W G D H S A G U S J M J Y D F S U A Z O H Y M D T S J Z J H H W I V X D I I S U I P A J S D I R O I X U N K O F M T K M E N H YGCRKXDSGZYIXBCKFDJGQGIOABNLHB D L W H O J M S N K G V T H P A I N T Z R P H W K T A S C J H Y R C S G V N H B F E O O Y E V S U N D A Y O O A W B G X ZSRFBBLOBUCTETUUFVISHEAGXDAYY R F G N I R P S W S O V K U F V S N W M K L A M B R J S L C KUMUBRVARLDTCFLFNAM FITQQPPEKGY S P J X Y K P I A I Y W S F R I W B W G U P H H I S S E N E GOMPAYBTHDUBHHPDPRKCGGZOQGJTKC H S E N P Q E X R O R J U V L K E S T H U N B P U L S O R Z SILSSVUOSFQNNREITYEPWJUCFHMJYN WVWSJGKDFFMITKDIAHSQJWZEGMFTVO FALBHFAVSAGRALCSCKBRGOAUNTPDAP J H S F J R O A V D A Z C U F J Q G A Z C K B K H U D E D A N Z M L O I C J Y R M T Q P Y E P S C X P N I H V P T G E Y XGYYHZVKFGOCNZIXYHWHXNZRASPVER