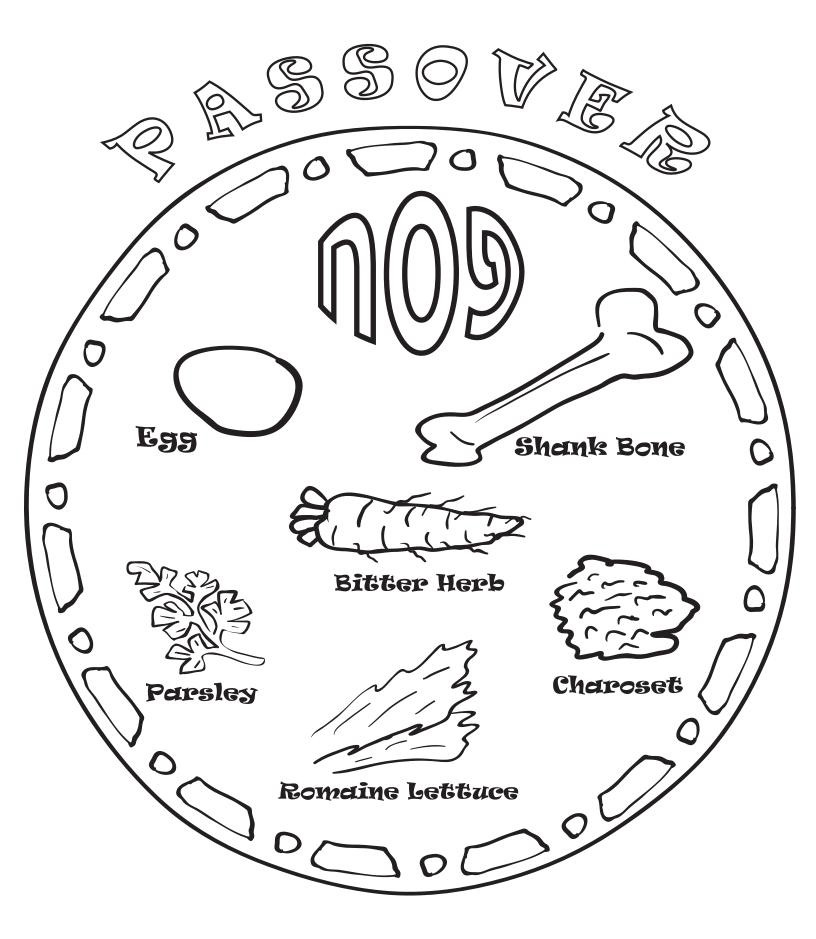

During the seden traditional and symbolic foods are eaten to remember the Jewish people and their adversity. The Seder Plate is the central focus of the Passover table. It contains:

Charoset A mixture of chopped apples, nuts and sweet wine, to represent the mortar used to assemble Egyptian stonehouses.

Beitzah A roasted hard-boiled egg, representing the cycle of life and the temple sacrifice.

**Zeroah** A roasted lamb or veal shankbone commemorating the ancient Passover sacrifice.

Mar'or A bitter herb (like horseradish) representing the bitterness of slavery.

Chazeret A second bitter herb, such as lettuce, occasionally fills the sixth place on the Seder plate.

Three pieces of Matzoh Unleavened bread, covered or wrapped in cloth to be used at certain points in the Seder.