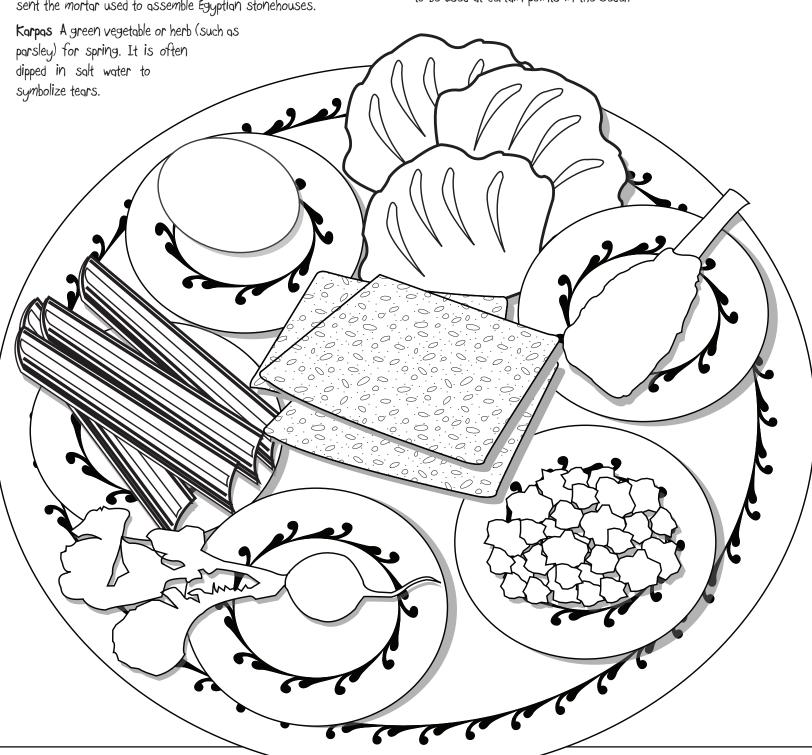

During the seden traditional and symbolic foods are eaten to remember the Jewish people and their adversity. The Seder Plate is the central focus of the Passover table. It contains:

Charoset A mixture of chopped apples, nuts and sweet wine, to represent the mortar used to assemble Egyptian stonehouses.

Beitzah A roasted hard-boiled egg, representing the cycle of life and the temple sacrifice.

**Zeroah** A roasted lamb or veal shankbone commemorating the ancient Passover sacrifice.

Mar'or A bitter herb (like horseradish) representing the bitterness of slavery.

Chazeret A second bitter herb, such as lettuce, occasionally fills the sixth place on the Seder plate.

Three pieces of Matzoh Unleavened bread, covered or wrapped in cloth to be used at certain points in the Seder.