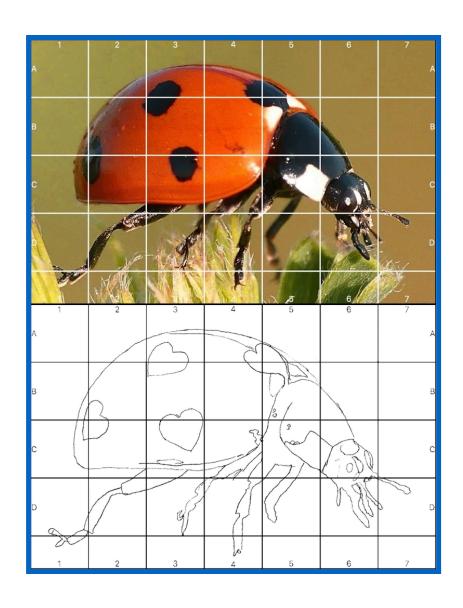

## **Gird Drawing**

#### Instructions

- 1. Encourage the individual to find an image online, one that they would like to draw
- 2. perhaps start simpler and work your way up as you get used to the process
- 3. Find an image with clear lines
- 4. Download the image and print it out
- 5. Using a writing tool and a ruler create a "grid" over the printed image (see reference picture below)
- 6. Next, take a blank piece of paper and redraw the same grind on that piece of paper using a penic so you can erase it later
- 7. Its best to use space indicators on the ruler (cm, mm, inches) to make the grid equal on both the image and the drawing paper
- 8. Next, encourage the individual to start working from the top of the grid down, copying the lines in each grid from the image onto the drawing paper
- 9. For example, if there is a line that goes straight down the middle of one of the boxes in the grid, have the individual copy that straight line down the middle in the same box on the drawing paper (see reference picture below)
- 10. Keep repeating until your picture is all complete
- 11. Erase the grid on the drawing and fill in any spaces
- 12. And you're all done!

# **Gird Drawing**

### REFERENCE IMAGES: